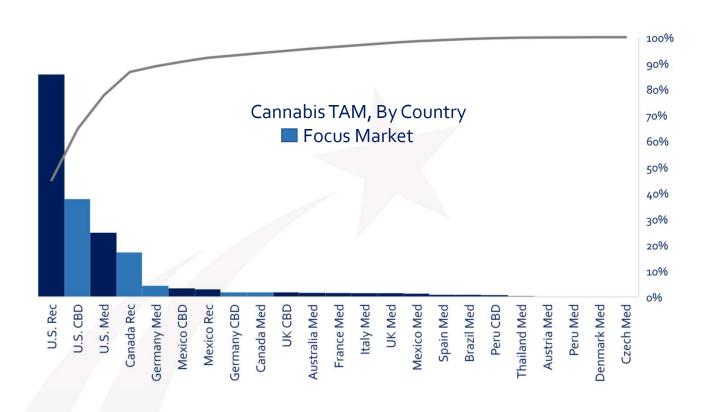

### **CANNABIS GLOBAL MARKET OPPORTUNITY**

Global TAM for cannabis expected to approach **\$70B** in retail sales by CY2023

U.S., Canada, and Germany estimated to account for ~90% of global TAM

## CANOPY'S CORE MARKETS TO REACH SALES OF\$22B BY 2023<sup>(1)</sup>

### Canopy's Focus Market TAM Growth

Total TAM retail sales for Canada, U.S. CBD, and Germany: **\$22B** by 2023

Over **\$60B** in TAM upon U.S. federal permissibility