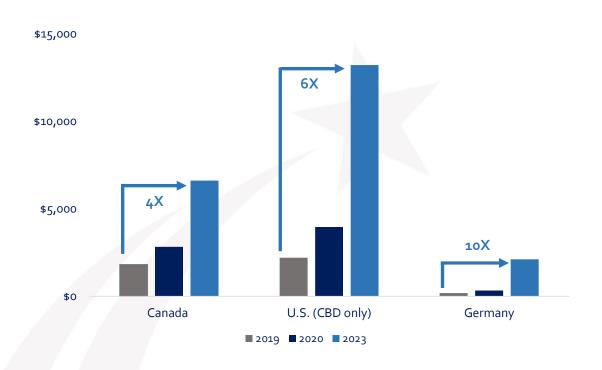

## CANOPY'S CORE MARKETS TO REACH SALES OF\$22B BY 2023<sup>(1)</sup>

### Canopy's Focus Market TAM Growth

Total TAM retail sales for Canada, U.S. CBD, and Germany: **\$22B** by 2023

Over **\$60B** in TAM upon U.S. federal permissibility