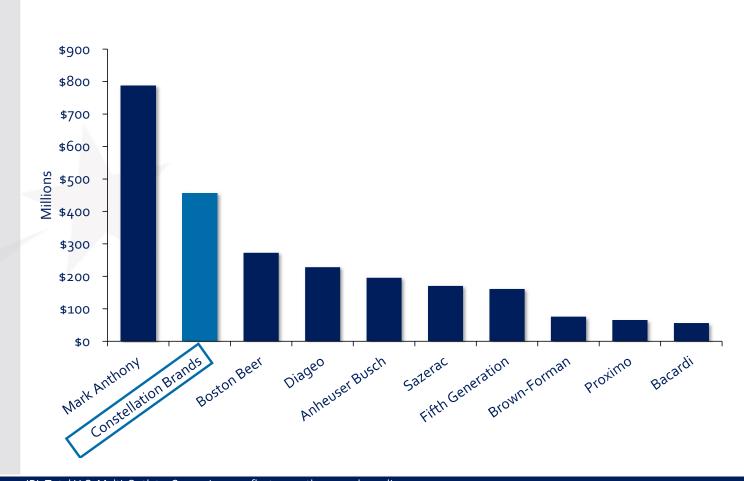

## U.S. RETAIL DOLLAR SALES GROWTH OF BEVERAGE ALCOHOL SUPPLIERS

**CONSTELLATION IS** 

#2

IN RETAIL DOLLAR
SALES GROWTH
CONTRIBUTING ALMOST
15% OF TBA GROWTH