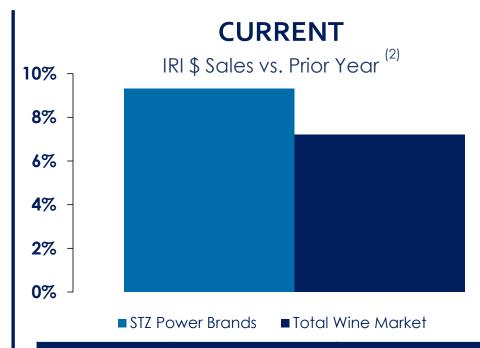

## U.S. WINE MARKET CONSISTENT PERFORMANCE & TRADE-UP

| IRI \$ Sales                  | 2019 |
|-------------------------------|------|
| Higher-End Wine               | +9%  |
| Lower-End Wine <sup>(3)</sup> | -1%  |
| Total Wine Market             | +2%  |

| IRI \$ Sales | STZ Power Brands <sup>(4)</sup> | Total Wine Market |
|--------------|---------------------------------|-------------------|
| Growth       | +9%                             | +7%               |

<sup>(1)</sup> IRI, Total U.S. Multi-Outlet + Convenience Calendar Year 2019

<sup>(3)</sup> Lower-end wine defined as <\$11 per bottle at retail for table wine and <\$13 for sparkling wine