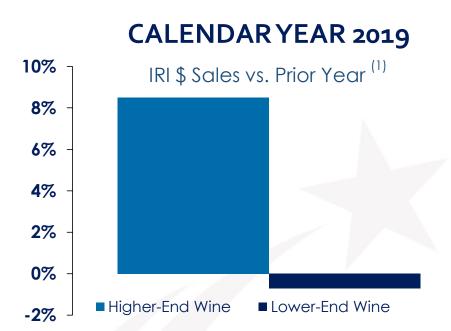

## U.S. WINE MARKET CONSISTENT PERFORMANCE & TRADE-UP

| IRI \$ Sales                  | 2019 |
|-------------------------------|------|
| Higher-End Wine               | +9%  |
| Lower-End Wine <sup>(3)</sup> | -1%  |
| Total Wine Market             | +2%  |

<sup>(1)</sup> IRI, Total U.S. Multi-Outlet + Convenience Calendar Year 2019

<sup>(3)</sup> Lower-end wine defined as <\$11 per bottle at retail for table wine and <\$13 for sparkling wine