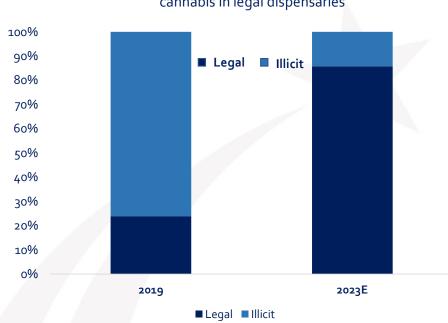

# DRIVERS OF GROWTH: CONVERSION FROM THE ILLICIT MARKET AND CANNABIS BEVERAGES

### Canopy's Focus Market TAM Growth

Less than 30% of Canadian consumers say they buy cannabis in legal dispensaries