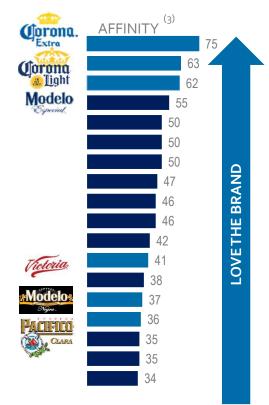

## HISPANIC DEMOGRAPHIC SECULAR TAILWIND

LDA ADULTS GROWTH

60%
GENERAL
MARKET

40% HISPANIC

\* Constellation Brands

35% GENERAL MARKET

65%

65% HISPANIC

HISPANIC

STZ

MIX

**TOTAL**<sup>(2)</sup>

~50%

HISPANICS LOVE OUR BRANDS

<sup>(2)</sup> IRI Expanded Hispanic Panel, 52 weeks ending 12/1/2019

<sup>(3)</sup> Kantar MillWardBrown Research as of November 30, 2019; LDA = Legal Drinking Age