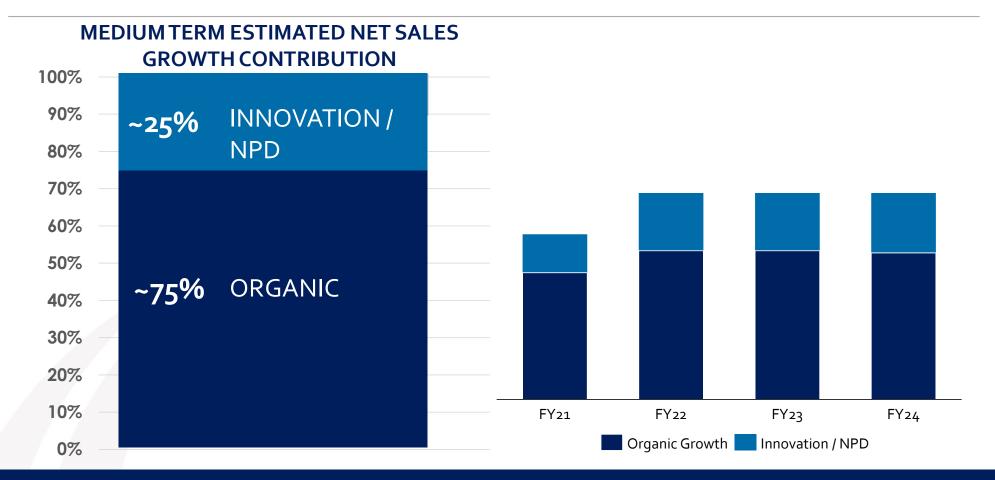

A                           | +9%                             |
| ROBERT MONDAVI PRIVATE SELECTION | +9%                             |
| RUFFINO                          | +9%                             |
| HIGH WEST                        | +32%                            |
| WOODBRIDGE. by ROBERT MONDAVI    | +5%                             |

#### **PURSUING KEY TRENDS**

- 1. CONVENIENCE
- 2. READY TO DRINK
- 3. BETTERMENT
- 4. DIRECT TO CONSUMER
- 5. SUSTAINABILITY

## WINE INDUSTRY PROFIT POOLS: PRIORITY SEGMENT OPPORTUNITIES





## SPIRITS INDUSTRY PROFIT POOLS: PRIORITY SEGMENT OPPORTUNITIES





## **SPIRITS PORTFOLIO EVOLUTION**

### **ACQUISITIONS**

### ORGANIC







OLD LINE



**ENHANCING** 









**VENTURES** 

### WINE AND SPIRITS: SUSTAIN LSD - MSD NET SALES GROWTH





### WINE & SPIRITS DEVELOPING INDUSTRY-LEADING INNOVATION

OUR INNOVATION PRIORITIES:

CAPTURE CONSUMER
CENTRIC TRENDS

**B**UILD BIG BETS

**LEAD WITH LUXURY** 















### WINE&SPIRITSGOALLSD-MSDNETSALESGROWTH











(as % of net sales)



## WINE & SPIRITS MIGRATING TOWARD 50% GROSS MARGIN

#### HOW WE'LL ACCOMPLISH IT

Approach Design Based on Value, Ensure Growth Enabling Supply, Advance Efficiencies to Maximize Production, Secure Adaptive Short-Run Production

| COGS Reduction | F21                                                                                                      | F22+