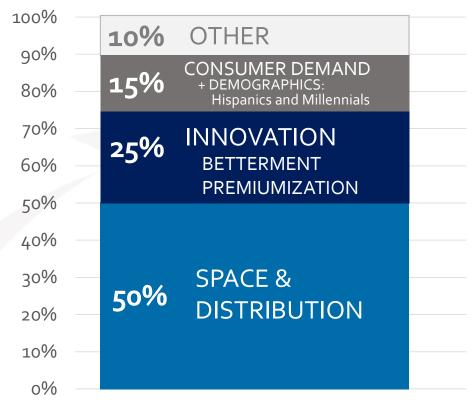

## STRONG RETURNON INVESTMENT DRIVES GROWTH MOMENTUM

DRIVES
INCREASE IN EQUITY
CONSUMER LOYALTY
HIGHER REPURCHASE RATES
REDUCED PRICE SENSITIVITY

LEADS TO
MORE SPACE
MORE DISTRIBUTION
INCREASED VELOCITY
PRICING POWER