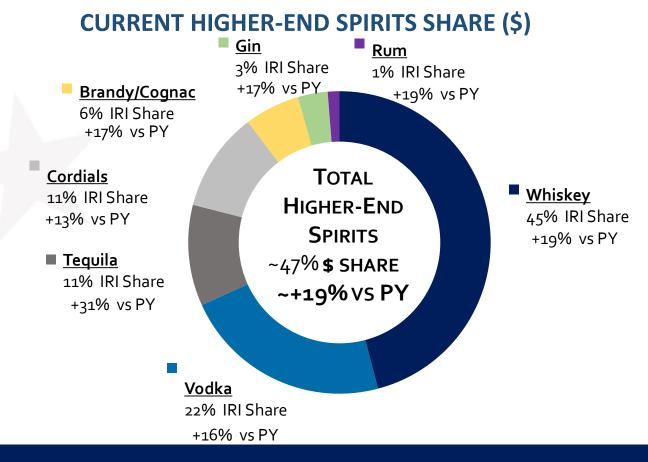

## DYNAMICS WITHIN HIGHER-END U.S. SPIRITS EVOLVING

• HIGHER-END
SPIRITS
REPRESENT
~50% SHARE
BUT ~70%
GROWTH