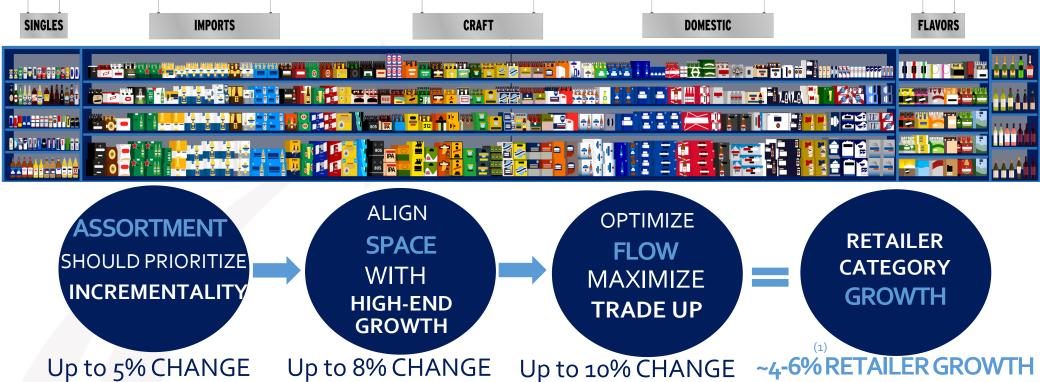

## DYNAMICS WITHIN HIGH-END U.S. BEER EVOLVING

- IMPORTS AND ABA'S DRIVING MOST OF HIGH-END GROWTH
- STRONG ABA &
   DOMESTIC HIGH END GROWTH
   EXPECTED TO
   CONTINUE

## **CURRENT HIGH-END BEER SHARE (\$)**