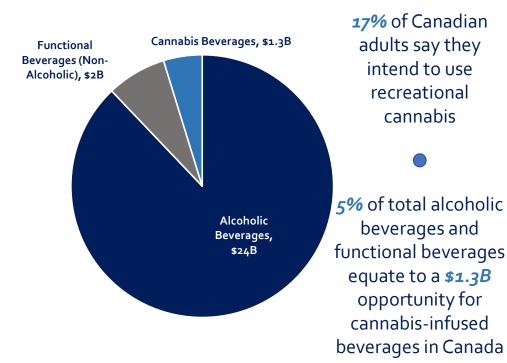

**CONSUMERS TRADING UP** 

POWERFUL PREMIUM BRANDS

STRONG INNOVATION PIPELINE

STEADY EVOLUTION TO HIGHER-END



### **CANNABIS GLOBAL MARKET OPPORTUNITY**



Global TAM for cannabis expected to approach **\$70B** in retail sales by CY2023



U.S., Canada, and Germany estimated to account for ~90% of global TAM



## CANOPY'S CORE MARKETS TO REACH SALES OF\$22B BY 2023<sup>(1)</sup>

### Canopy's Focus Market TAM Growth



Total TAM retail sales for Canada, U.S. CBD, and Germany: **\$22B** by 2023

Over **\$60B** in TAM upon U.S. federal permissibility



# DRIVERS OF GROWTH: CONVERSION FROM THE ILLICIT MARKET AND CANNABIS BEVERAGES

### Canopy's Focus Market TAM Growth

Less than 30% of Canadian consumers say they buy cannabis in legal dispensaries



### Canopy's Beverage Opportunity





## STRATEGIC RATIONALE CANOPY / ACREAGE TRANSACTION ACREAGE A LEADING U.S. CANNABIS MULTI-STATE OPERATOR

### ACREAGE IS A VERTICALLY INTEGRATED MULTI-STATE OWNER OF CANNABIS LICENSES AND ASSETS IN THE U.S. (2)



### Key Takeaways:

- Acreage revised operations strategy to focus on key, profitable operations with significant short and longterm growth (1)
- Acreage obtained rights to best in class Canopy intellectual property
- Acreage obtained royalty-free license to sell Canopy CBD & THC consumer brands in the U.S. (2)
- Canopy can scale quickly upon U.S. federal legalization

### **CONSTELLATION BRANDS CANOPY WARRANT SUMMARY**

### PREVIOUS WARRANTS (4)

| Tranche            | Expiry Date      | Shares | Price    | Warrant Cost CAD / USD (1) |
|--------------------|-----------------