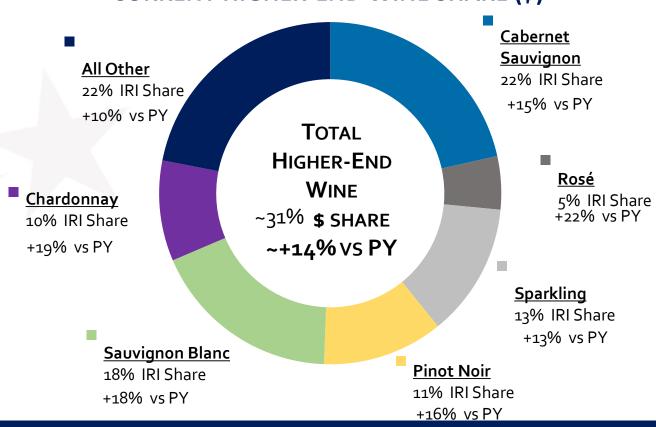

## DYNAMICS WITHIN HIGHER-END U.S. WINE EVOLVING

## **CURRENT HIGHER-END WINE SHARE (\$)**

TOP VARIETALS
 DRIVING
 GROWTH
 REPRESENT
 >50% OF
 HIGHER-END