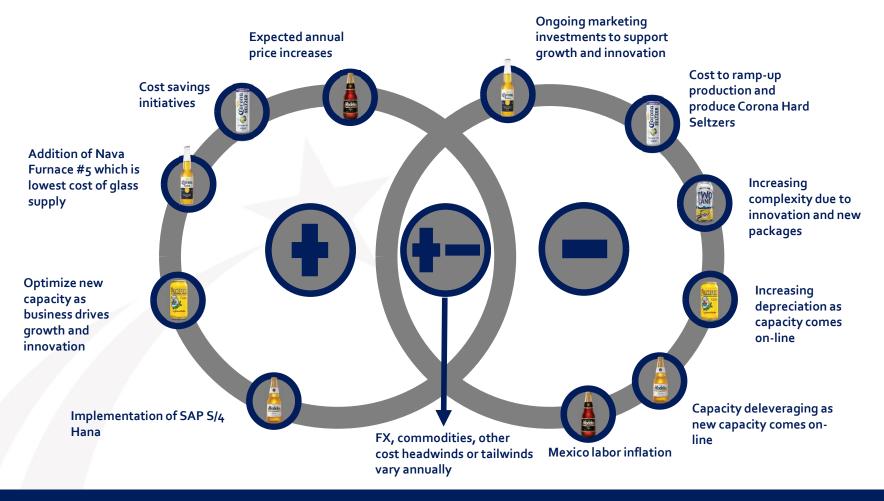

CALORIES / 3 CARBS
- MADE FROM AMERICAN-GROWN BARLEY AND WATER FROM THE BLUE RIDGE MOUNTAINS



#### Modelo Reserva, 5.5% ABV





BOURBON AND TEQUILA BARREL AGED OPTIONS

### Modelito, 702 Modelo Especial





## HISPANIC DEMOGRAPHIC SECULAR TAILWIND



LDA ADULTS GROWTH

60%
GENERAL
MARKET

40% HISPANIC



\* Constellation Brands

35% GENERAL MARKET

65%

65% HISPANIC



HISPANIC

STZ

MIX

**TOTAL**<sup>(2)</sup>

~50%





HISPANICS LOVE OUR BRANDS



<sup>(2)</sup> IRI Expanded Hispanic Panel, 52 weeks ending 12/1/2019

<sup>(3)</sup> Kantar MillWardBrown Research as of November 30, 2019; LDA = Legal Drinking Age

# CONSTELLATION BEER BUSINESS OPERATING MARGIN PROGRESSION

Best in Class Operating Margin: (1) Targeting 39%-40%





## CONSTELLATION BEER BUSINESS MARGIN CONSIDERATIONS



## CONSTELLATION BEER BUSINESS CAPACITY (1)

## SIGNIFICANT CAPACITY NEEDED TO SUPPORT GROWTH





# **OUR BEER BUSINESS**

**POWERFUL BRANDS** 

DISTRIBUTION & SPACE OPPORTUNITY

INNOVATION RUNWAY

**FAVORABLE DEMOGRAPHICS** 

LEAD THE HIGH-END



## U.S. WINE MARKET CONSISTENT PERFORMANCE & TRADE-UP



| IRI \$ Sales                  | 2019 |
|-------------------------------|------|
| Higher-End Wine               | +9%  |
| Lower-End Wine <sup>(3)</sup> | -1%  |
| Total Wine Market             | +2%  |



| IRI \$ Sales | STZ Power Brands <sup>(4)</sup> | Total Wine Market |
|--------------|---------------------------------|-------------------|
| Growth       | +9%                             | +7%               |



<sup>(1)</sup> IRI, Total U.S. Multi-Outlet + Convenience Calendar Y