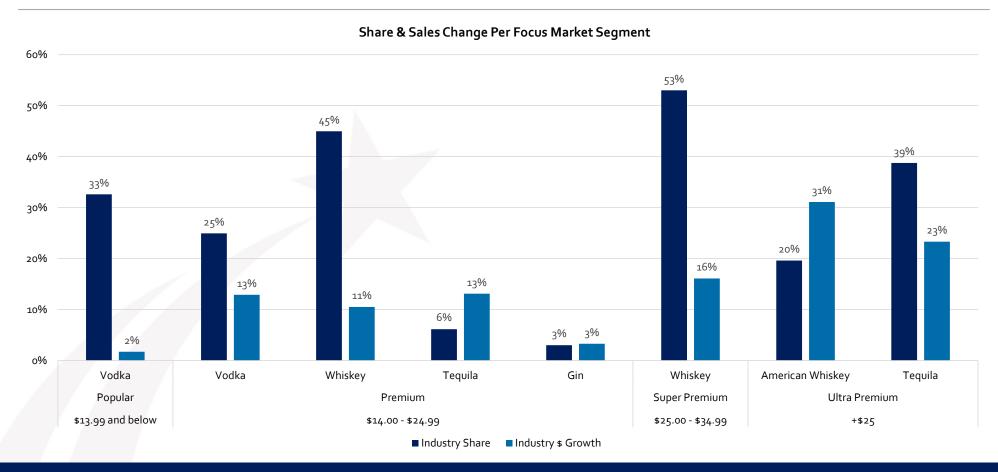

## DYNAMICS WITHIN HIGHER-END U.S. SPIRITS EVOLVING

• HIGHER-END
SPIRITS
REPRESENT
~50% SHARE
BUT ~70%
GROWTH