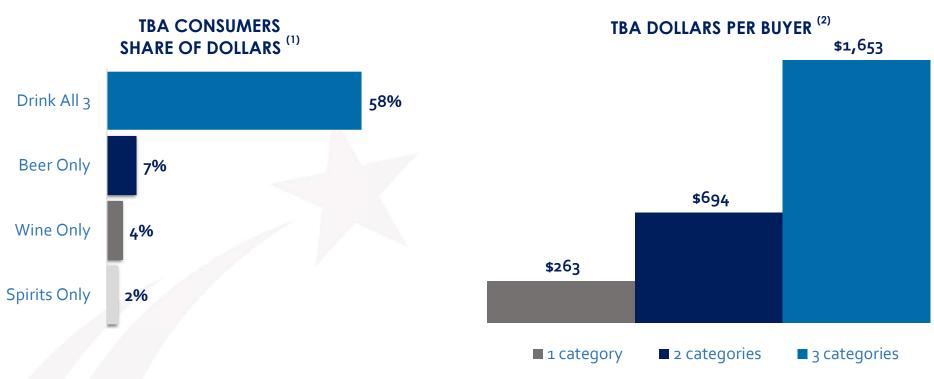

## **CHANGING CONSUMER PROFILES**

 MORETHAN HALF OF TBA DOLLAR SALES COME FROM CONSUMERS WHO DRINK ACROSS ALL THREE CATEGORIES (BEER, WINE, AND SPIRITS)  U.S. CONSUMERS WHO DRINK ACROSS CATEGORIES SPEND MORE ON THEIR AVERAGE BEVERAGE ALCOHOL PURCHASES