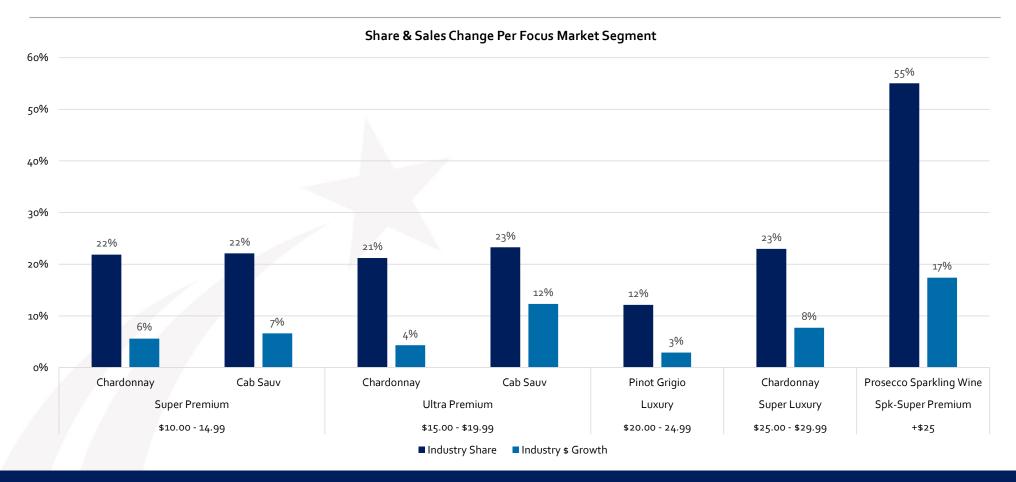

## DYNAMICS WITHIN HIGHER-END U.S. WINE EVOLVING

## **CURRENT HIGHER-END WINE SHARE (\$)**

TOP VARIETALS
 DRIVING
 GROWTH
 REPRESENT
 >50% OF
 HIGHER-END