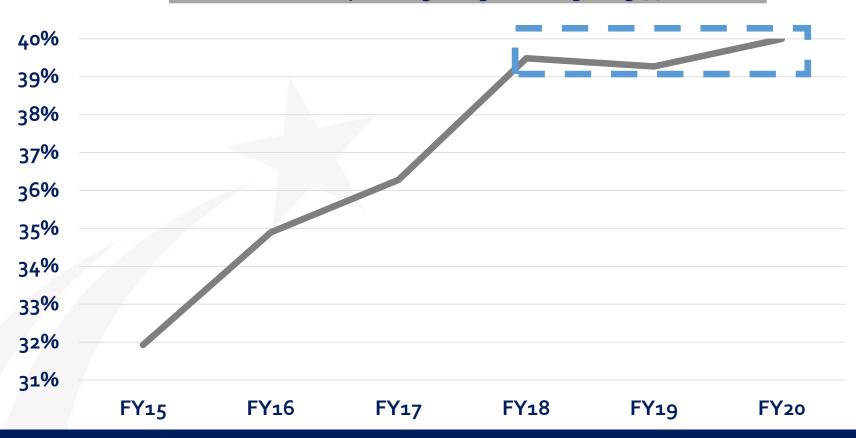

# CONSTELLATION BEER BUSINESS OPERATING MARGIN PROGRESSION

Best in Class Operating Margin: (1) Targeting 39%-40%