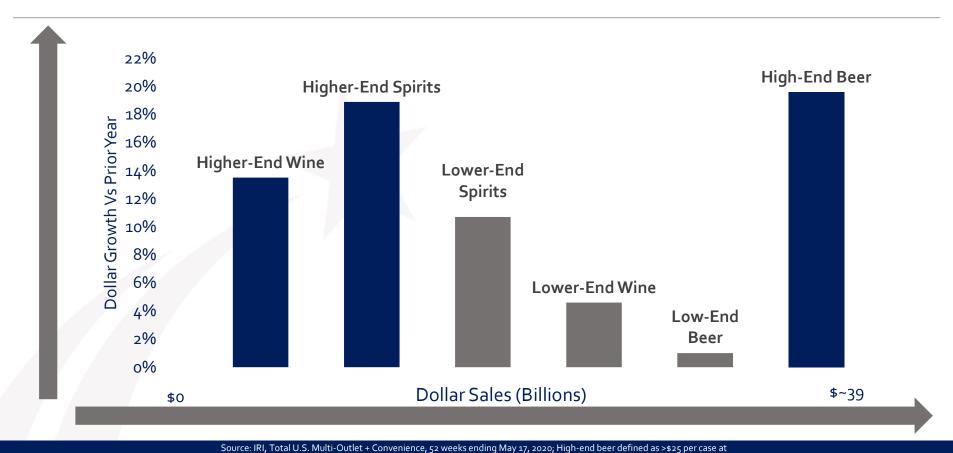

## CONSUMER-LED PREMIUMIZATION DRIVING GROWTH

## DYNAMICS WITHIN HIGH-END U.S. BEER EVOLVING

- IMPORTS AND ABA'S DRIVING MOST OF HIGH-END GROWTH
- STRONG ABA &
   DOMESTIC HIGH END GROWTH
   EXPECTED TO
   CONTINUE

## DYNAMICS WITHIN HIGHER-END U.S. SPIRITS EVOLVING

• HIGHER-END
SPIRITS
REPRESENT
~50% SHARE
BUT ~70%
GROWTH