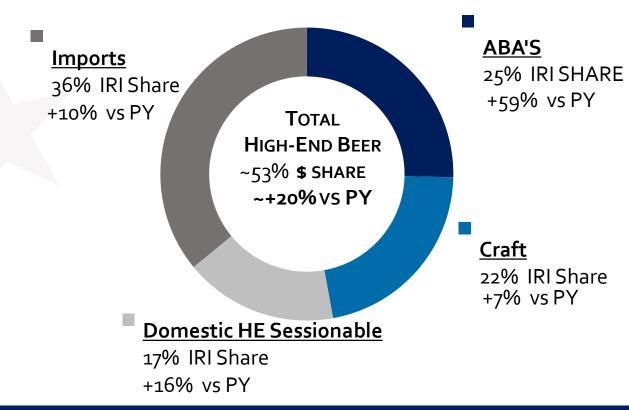

## DYNAMICS WITHIN HIGH-END U.S. BEER EVOLVING

- IMPORTS AND ABA'S DRIVING MOST OF HIGH-END GROWTH
- STRONG ABA &
   DOMESTIC HIGH END GROWTH
   EXPECTED TO
   CONTINUE

## **CURRENT HIGH-END BEER SHARE (\$)**