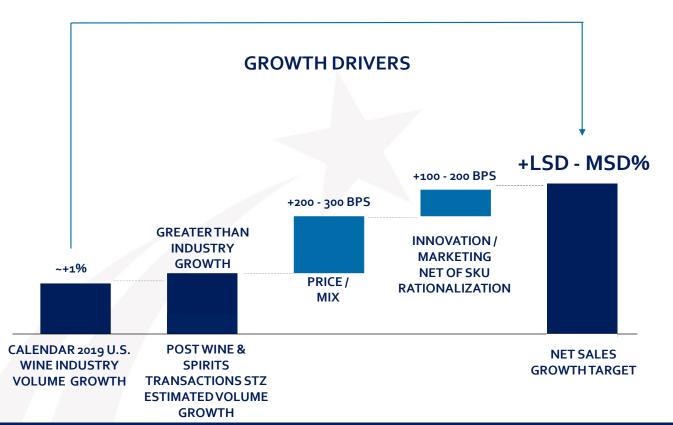

### WINE AND SPIRITS: SUSTAIN LSD - MSD NET SALES GROWTH

### WINE&SPIRITSGOALLSD-MSDNETSALESGROWTH

(as % of net sales)

### WINE & SPIRITS GROWTH DRIVERS

## TOP LINE GROWTH DRIVEN BY (1)

- Optimized business expected to drive mix and margin improvement
- Accelerating consumer-led innovation
- Power Brand building through marketing investments
- Building spirits, sparkling & fine wine portfolio
- Executing 3-tier eCommerce TBA strategy
- Refreshing select core brands