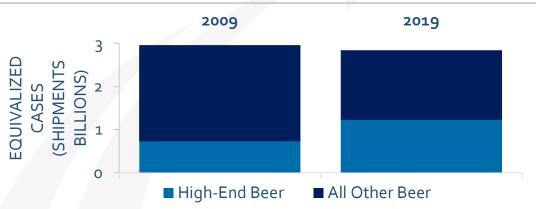

## DYNAMICS WITHIN HIGH-END U.S. BEER EVOLVING

- IMPORTS AND ABA'S DRIVING MOST OF HIGH-END GROWTH
- STRONG ABA &
   DOMESTIC HIGH END GROWTH
   EXPECTED TO
   CONTINUE

## **CURRENT HIGH-END BEER SHARE (\$)**