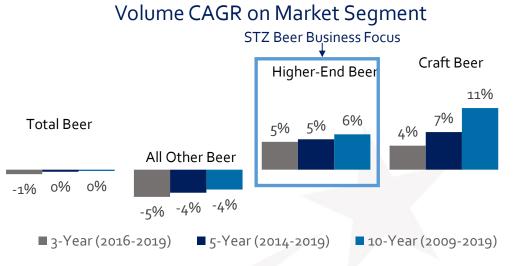

## DYNAMICS WITHIN HIGH-END U.S. BEER EVOLVING

- IMPORTS AND ABA'S DRIVING MOST OF HIGH-END GROWTH
- STRONG ABA &
   DOMESTIC HIGH END GROWTH
   EXPECTED TO
   CONTINUE