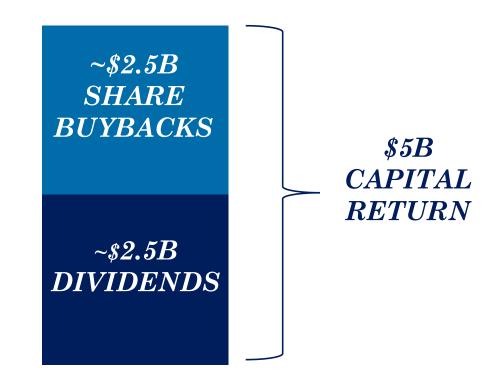

## PLAN TO RETURN \$5B TO SHAREHOLDERS IN DIVIDENDS AND SHARE **REPURCHASES**

Note: Directional company assumptions for capital return program for FY20 through FY23

### **Key Assumptions:**

- Increase operating cash flow in-line with medium term growth vision
- Dividend payout ratio 30% range
- Committed to investment grade rating and leverage ratio in the 3.5x - 4.0xrange