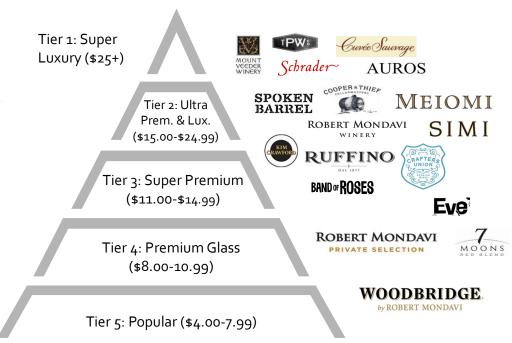

#### FOCUS ON GROWING SET OF 10 KEY POWER BRANDS:

- Kim Crawford
- Meiomi
- Woodbridge
- SVEDKA vodka
- Ruffino
- RMPS
- SIMI
- The Prisoner portfolio of brands
- Robert Mondavi
- High West