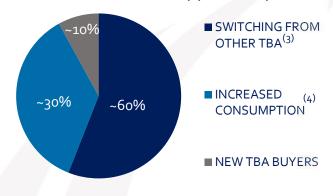

## U.S. RETAIL DOLLAR SALES GROWTH OF BEVERAGE ALCOHOL SUPPLIERS

**CONSTELLATION IS** 

#2

IN RETAIL DOLLAR
SALES GROWTH
CONTRIBUTING ALMOST
15% OF TBA GROWTH

## **CHANGING CONSUMER PROFILES**

 MORETHAN HALF OF TBA DOLLAR SALES COME FROM CONSUMERS WHO DRINK ACROSS ALL THREE CATEGORIES (BEER, WINE, AND SPIRITS)  U.S. CONSUMERS WHO DRINK ACROSS CATEGORIES SPEND MORE ON THEIR AVERAGE BEVERAGE ALCOHOL PURCHASES