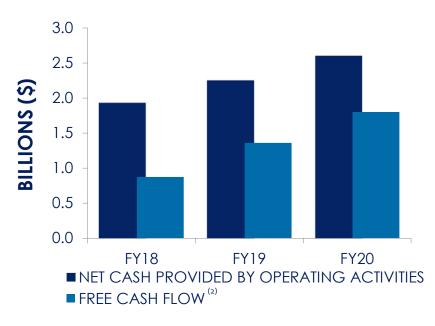

### FREE CASH FLOW OPPORTUNITY

~Fiscal Year

Effective Annualized Supply<sup>(1)</sup>

Consolidated Maintenance Capex \$200 - \$400M Post
Brewery Expansions (3)

OPERATING CASH FLOW FY18 – FY20: DOUBLE DIGIT CAGR

<sup>(1)</sup> Hectoliters (HL) to cases ~11.7x; assumes 90% average annual capacity utilization

(3) Expected maintenance capital expenditure per year

<sup>(2)</sup> Free cash flow (FCF) defined as net cash provided by operating activities less purchases of property, plant, and equipment; a reconciliation to the most directly comparable GAAP financial measure is included within the appendix